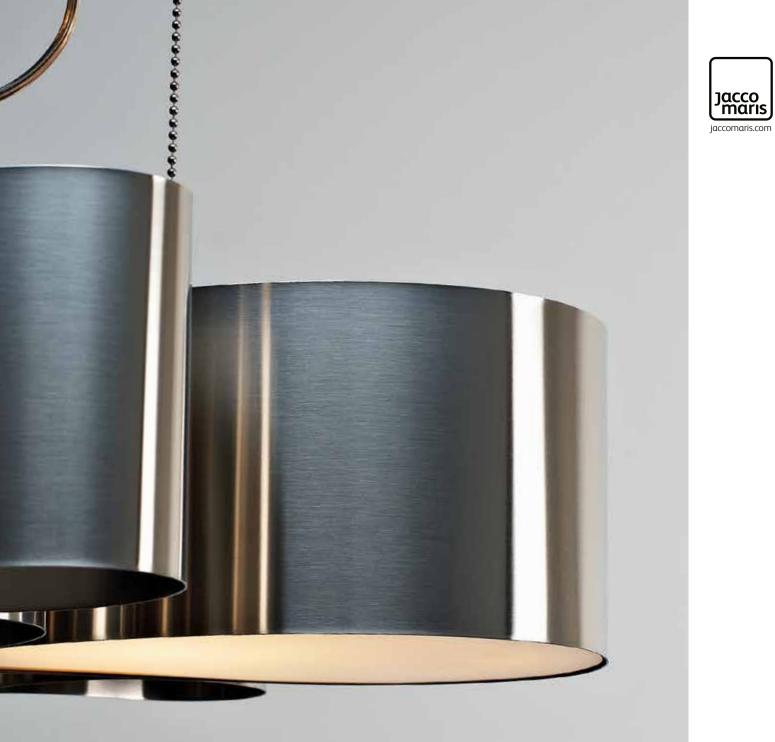

## paraaf

The smooth and graceful Paraaf was created by Jacco Maris in 1998. Each fixture is handcrafted with care and is created with a single strip of curved stainless steel. This retro style lamp is a piece of art in any space, because of its unique shape and beautiful decorative light.

### paraaf suspension lamp

### color & material

**ST** stainless steel