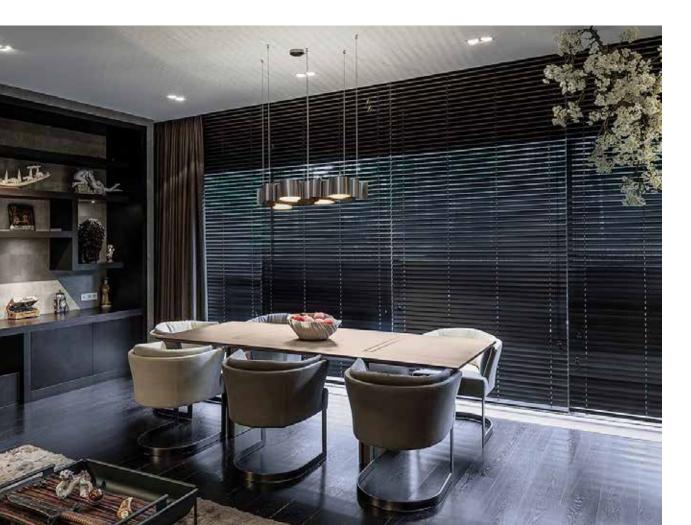

## paraaf

The smooth and graceful Paraaf was created by Jacco Maris in 1998. Each fixture is handcrafted with care and is created with a single strip of curved stainless steel. This retro style lamp is a piece of art in any space, because of its unique shape and beautiful decorative light.

### paraaf suspension lamp