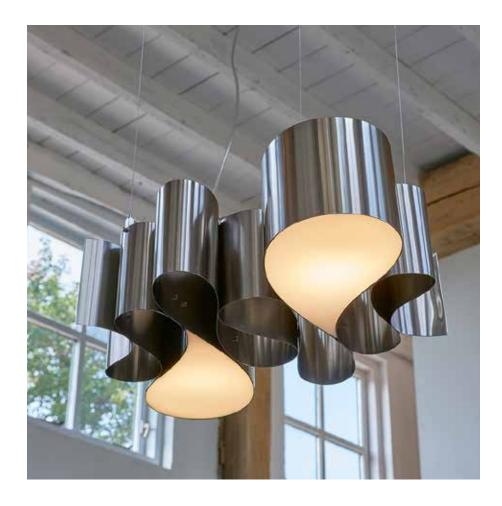

## paraaf

The smooth and graceful Paraaf was created by Jacco Maris in 1998. Each fixture is handcrafted with care and is created with a single strip of curved stainless steel. This retro style lamp is a piece of art in any space, because of its unique shape and beautiful decorative light.

### paraaf suspension lamp