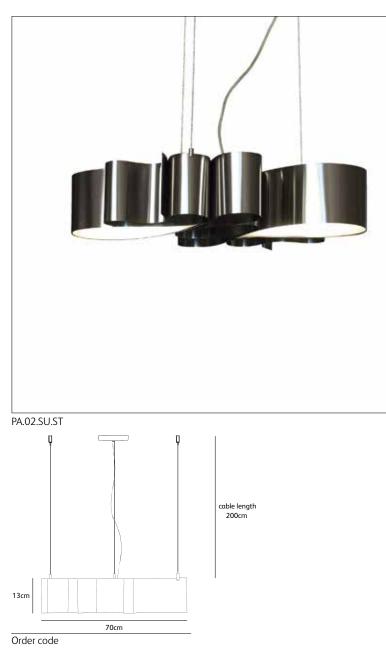

#### PA.02.SU.ST

| Dimensions     |                        |
|----------------|------------------------|
| Wxdxh          | 70x45x13cm             |
| Standard cable | length <b>200cm</b>    |
| Light source   | not included           |
| Lampholder     |                        |
| E27            |                        |
| Max. 2 x 75W   | / 240V or retrofit LED |
| Weight/Packag  | ing                    |
| Net. weight    | 3,5kg                  |
| Gross weight   | 5kg                    |
| Packaging      | 55x55x19cm             |
| Dimming        |                        |
|                |                        |

IP 20 🕅 🤆 🤄